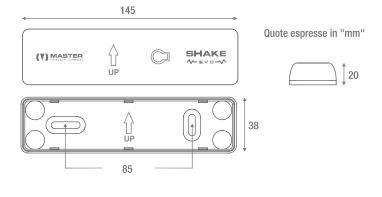

## **CARATTERISTICHE GENERALI**

- Semplice e rapida sia l'installazione che la memorizzazione.
- Grazie al suo nuovo design si abbina molto bene ai vari disegni di tenda.
- · Per tende da sole a cassonetto o barra quadra.
- Alimentato a 3 V (2 batterie alkaline AAA non ricaricabili).
- Semplice la sostituzione delle batterie attraverso attacco magnetico.
- Compatibile con motori elettronici radio o meccanici radio (Master SpA).
- Funzione STAND-BY MODE e ACTIVE MODE.
- 9 livelli di soglia di intervento.
  Regolazione della soglia (visiva) direttamente sul sensore.
- Frequenza radio : 433,42 MHz.
- Portata (stima) : 20 m.