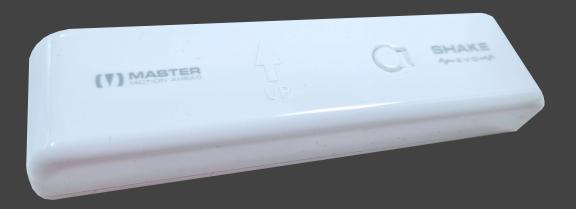

## **SENSORE A VIBRAZIONE RADIO**

## **SHAKE** evo

protegge la tua tenda da sole

Tenda da sole Barra Quadra

Tenda da sole A CASSONETTO

La vera tecnologia **100% ITALIANA** 

## **CARATTERISTICHE GENERALI**

- Semplice e rapida sia l'installazione che la memorizzazione.
- Grazie al suo nuovo design si abbina molto bene ai vari disegni di tenda.
- · Per tende da sole a cassonetto o barra quadra.
- Alimentato a 3 V (2 batterie alkaline AAA non ricaricabili).
- Semplice la sostituzione delle batterie attraverso attacco magnetico.
- Compatibile con motori elettronici radio o meccanici radio (Master SpA).
- Funzione STAND-BY MODE e ACTIVE MODE.
- 9 livelli di soglia di intervento.
  Regolazione della soglia (visiva) direttamente sul sensore.
- Frequenza radio : 433,42 MHz.
- Portata (stima) : 20 m.