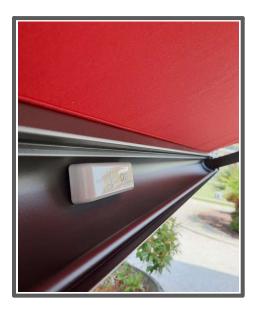

## **SHAKE** evo

protegge la tua tenda da sole

Tenda da sole Barra Quadra

Tenda da sole A CASSONETTO

La vera tecnologia **100% ITALIANA** 

## **CARATTERISTICHE GENERALI**

- Semplice e rapida sia l'installazione che la memorizzazione.
- Grazie al suo nuovo design si abbina molto bene ai vari disegni di tenda.
- · Per tende da sole a cassonetto o barra quadra.
- Alimentato a 3 V (2 batterie alkaline AAA non ricaricabili).
- Semplice la sostituzione delle batterie attraverso attacco magnetico.
- Compatibile con motori elettronici radio o meccanici radio (Master SpA).
- Funzione STAND-BY MODE e ACTIVE MODE.
- 9 livelli di soglia di intervento.
  Regolazione della soglia (visiva) direttamente sul sensore.
- Frequenza radio : 433,42 MHz.
- Portata (stima) : 20 m.