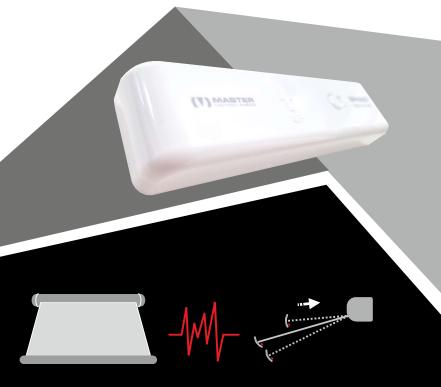

## **SHAKE** evo

protegge la tua tenda da sole

Tenda da sole Barra Quadra

Tenda da sole A CASSONETTO

La vera tecnologia **100% ITALIANA** 