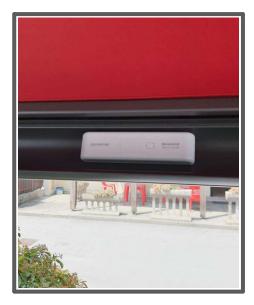

## **SHAKE** evo

protegge la tua tenda da sole

Tenda da sole Barra Quadra

Tenda da sole A CASSONETTO

La vera tecnologia **100% ITALIANA** 

## **CARATTERISTICHE GENERALI**

- Semplice e rapida sia l'installazione che la memorizzazione.
- Grazie al suo nuovo design si abbina molto bene ai vari disegni di tenda.
- · Per tende da sole a cassonetto o barra quadra.
- Alimentato a 3 V (2 batterie alkaline AAA non ricaricabili).
- Semplice la sostituzione delle batterie attraverso attacco magnetico.
- Compatibile con motori elettronici radio o meccanici radio (Master SpA).
- Funzione STAND-BY MODE e ACTIVE MODE.
- 9 livelli di soglia di intervento.
  Regolazione della soglia (visiva) direttamente sul sensore.
- Frequenza radio : 433,42 MHz.
- Portata (stima) : 20 m.