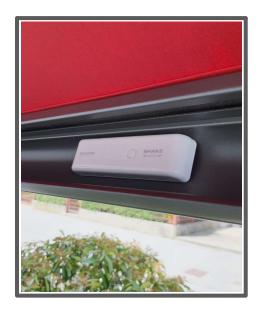

## **SHAKE** evo

protegge la tua tenda da sole

Tenda da sole Barra Quadra

Tenda da sole A CASSONETTO

La vera tecnologia **100% ITALIANA** 

## **CARATTERISTICHE GENERALI**

- Semplice e rapida sia l'installazione che la memorizzazione.
- Grazie al suo nuovo design si abbina molto bene ai vari disegni di tenda.
- · Per tende da sole a cassonetto o barra quadra.
- Alimentato a 3 V (2 batterie alkaline AAA non ricaricabili).
- Semplice la sostituzione delle batterie attraverso attacco magnetico.
- Compatibile con motori elettronici radio o meccanici radio (Master SpA).
- Funzione STAND-BY MODE e ACTIVE MODE.
- 9 livelli di soglia di intervento.
  Regolazione della soglia (visiva) direttamente sul sensore.
- Frequenza radio : 433,42 MHz.
- Portata (stima) : 20 m.