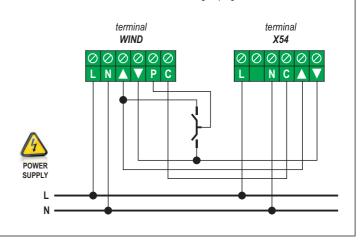

## 8. Connection scheme beetween WIND and grouping modules

Connection scheme beetween WIND and grouping module X54

All the products and the specific technicals contained in this document are subjects to variations without any warning. MASTER declares that the device meets the principal requirement and the other regulations of the directive 1999/5/CE. The declaration of conformity of the above products is available on the web site http://www.mastermotion.eu/it-IT/download, section «Conformity products».