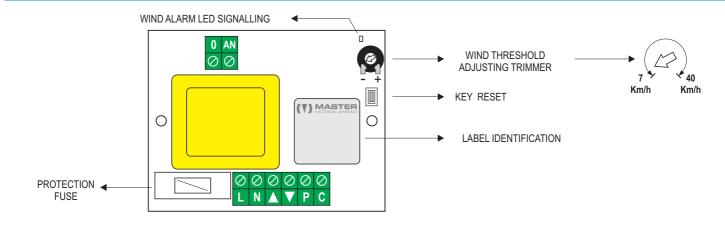

#### How to adjusting wind threshold :

rotating the trimmer on the device. Threshold is adjustable from 7 Km/h (trimmer completed rotate on the left) to a 40 Km/h (trimmer completed rotate on the right).

The factory set up the wind threshold at about 15 Km/h.

#### Wind presence signal :

when the set wind threshold is exceeded, the red led switch on. If this condition continues for at least 3 seconds, the device enter into wind alarm mode and red led flashes for the whole wind alarm time.

#### Forced exit from wind alarm mode :

once device connected and wind alarm simulated (putting the awning in middle position and rotating the sensor blades) it can be possible exit from alarm condition without waiting 8 minutes expeted. Keep hold key RESET since led (flashing during the alarm) switch off (about 5 seconds).