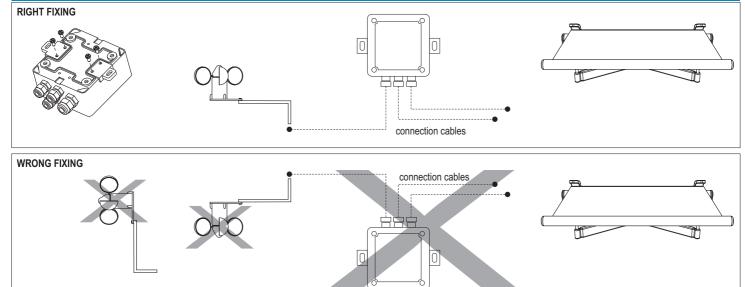

ng the trimmer on the device. Threshold is adjustable from 7 Km/h (trimmer completed rotate on the left) to a 40 Km/h (trimmer completed rotate on the right).

The factory set up the wind threshold at about 15 Km/h.

#### Wind presence signal :

when the set wind threshold is exceeded, the red led switch on. If this condition continues for at least 3 seconds, the device enter into wind alarm mode and red led flashes for the whole wind alarm time.

#### Forced exit from wind alarm mode :

once device connected and wind alarm simulated (putting the awning in middle position and rotating the sensor blades) it can be possible exit from alarm condition without waiting 8 minutes expeted. Keep hold key RESET since led (flashing during the alarm) switch off (about 5 seconds).

# 5. Fixing System





# 7. Electric Connection Scheme



## 8. Connection scheme beetween WIND and grouping modules



Connection scheme beetween WIND and grouping module X54



All the products and the specific technicals contained in this document are subjects to variations without any warning. MASTER declares that the device meets the principal requirement and the other regulations of the directive 1999/5/CE. The declaration of conformity of the above products is available on the web site http://www.mastermotion.eu/it-IT/download, section «Conformity products».