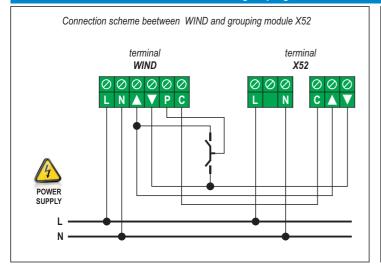

## 8. Connection scheme beetween WIND and grouping modules

Connection scheme beetween WIND and grouping module X54

All the products and the specific technicals contained in this document are subjects to variations without any warning. MASTER declares that the device meets the principal requirement and the other regulations of the directive 1999/5/CE. The declaration of conformity of the above products is available on the web site http://www.mastermotion.eu/it-IT/download, section «Conformity products».