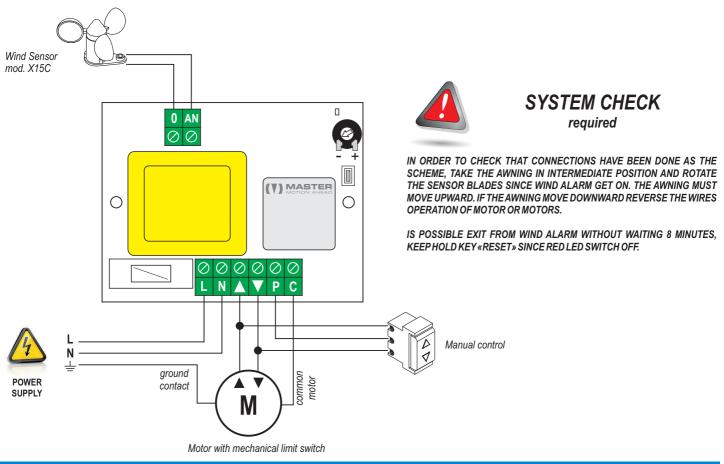

ld is adjustable from 7 Km/h (trimmer completed rotate on the left) to a 40 Km/h (trimmer completed rotate on the right).

The factory set up the wind threshold at about 15 Km/h.

#### Wind presence signal :

when the set wind threshold is exceeded, the red led switch on. If this condition continues for at least 3 seconds, the device enter into wind alarm mode and red led flashes for the whole wind alarm time.

#### Forced exit from wind alarm mode :

once device connected and wind alarm simulated (putting the awning in middle position and rotating the sensor blades) it can be possible exit from alarm condition without waiting 8 minutes expeted. Keep hold key RESET since led (flashing during the alarm) switch off (about 5 seconds).

# 5. Fixing System





# 7. Electric Connection Scheme



## 8. Connection scheme beetween WIND and grouping modules



Connection scheme beetween WIND and grouping module X54



All the products and the specific technicals contained in this document are subjects to variations without any warning. MASTER declares that the device meets the principal requirement and the other regulations of the directive 1999/5/CE. The declaration of conformity of the above products is available on the web site http://www.mastermotion.eu/it-IT/download, section «Conformity products».